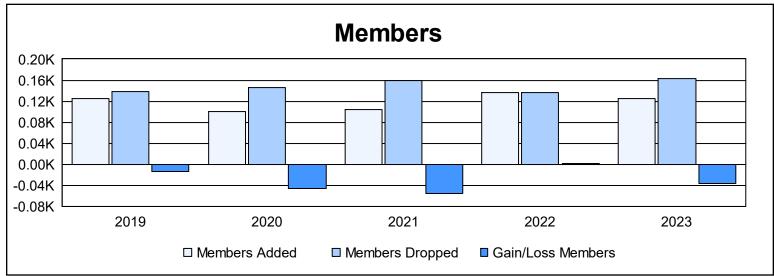

District 25 C

As of June 2023 Cumulative

| Year      | New<br>Clubs | Dropped<br>Clubs | Gain/<br>Loss<br>Clubs | New<br>Members | Charter<br>Members | Reinstate<br>Members | Transfer<br>Members | Total<br>Member<br>Added | Total<br>Members<br>Dropped | Gain/<br>Loss<br>Members |
|-----------|--------------|------------------|------------------------|----------------|--------------------|----------------------|---------------------|--------------------------|-----------------------------|--------------------------|
| 2018-2019 | 0            | 0                | 0                      | 114            | 0                  | 6                    | 5                   | 125                      | 138                         | -13                      |
| 2019-2020 | 0            | 1                | -1                     | 85             | 2                  | 7                    | 6                   | 100                      | 146                         | -46                      |
| 2020-2021 | 0            | 0                | 0                      | 84             | 0                  | 15                   | 5                   | 104                      | 159                         | -55                      |
| 2021-2022 | 0            | 1                | -1                     | 122            | 0                  | 8                    | 7                   | 137                      | 136                         | 1                        |
| 2022-2023 | 0            | 2                | -2                     | 91             | 1                  | 26                   | 7                   | 125                      | 162                         | -37                      |
| Average   | 0            | 1                | -1                     | 99             | 1                  | 12                   | 6                   | 118                      | 148                         | -30                      |