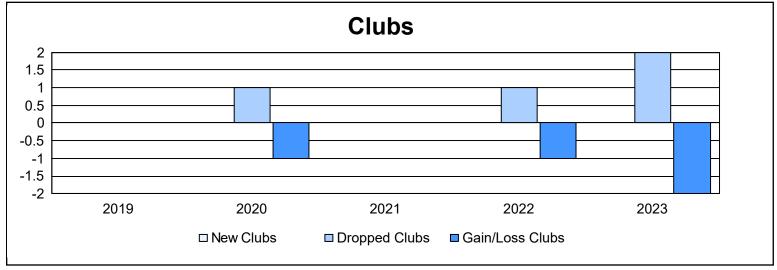

District 25 C

As of June 2023 Cumulative

| Year      | New<br>Clubs | Dropped<br>Clubs | Gain/<br>Loss<br>Clubs | New<br>Members | Charter<br>Members | Reinstate<br>Members | Transfer<br>Members | Total<br>Member<br>Added | Total<br>Members<br>Dropped | Gain/<br>Loss<br>Members |
|-----------|--------------|------------------|------------------------|----------------|--------------------|----------------------|---------------------|--------------------------|-----------------------------|--------------------------|
| 2018-2019 | 0            | 0                | 0                      | 114            | 0                  | 6                    | 5                   | 125                      | 138                         | -13                      |
| 2019-2020 | 0            | 1                | -1                     | 85             | 2                  | 7                    | 6                   | 100                      | 146                         | -46                      |
| 2020-2021 | 0            | 0                | 0                      | 84             | 0                  | 15                   | 5                   | 104                      | 159                         | -55                      |
| 2021-2022 | 0            | 1                | -1                     | 122            | 0                  | 8                    | 7                   | 137                      | 136                         | 1                        |
| 2022-2023 | 0            | 2                | -2                     | 91             | 1                  | 26                   | 7                   | 125                      | 162                         | -37                      |
| Average   | 0            | 1                | -1                     | 99             | 1                  | 12                   | 6                   | 118                      | 148                         | -30                      |